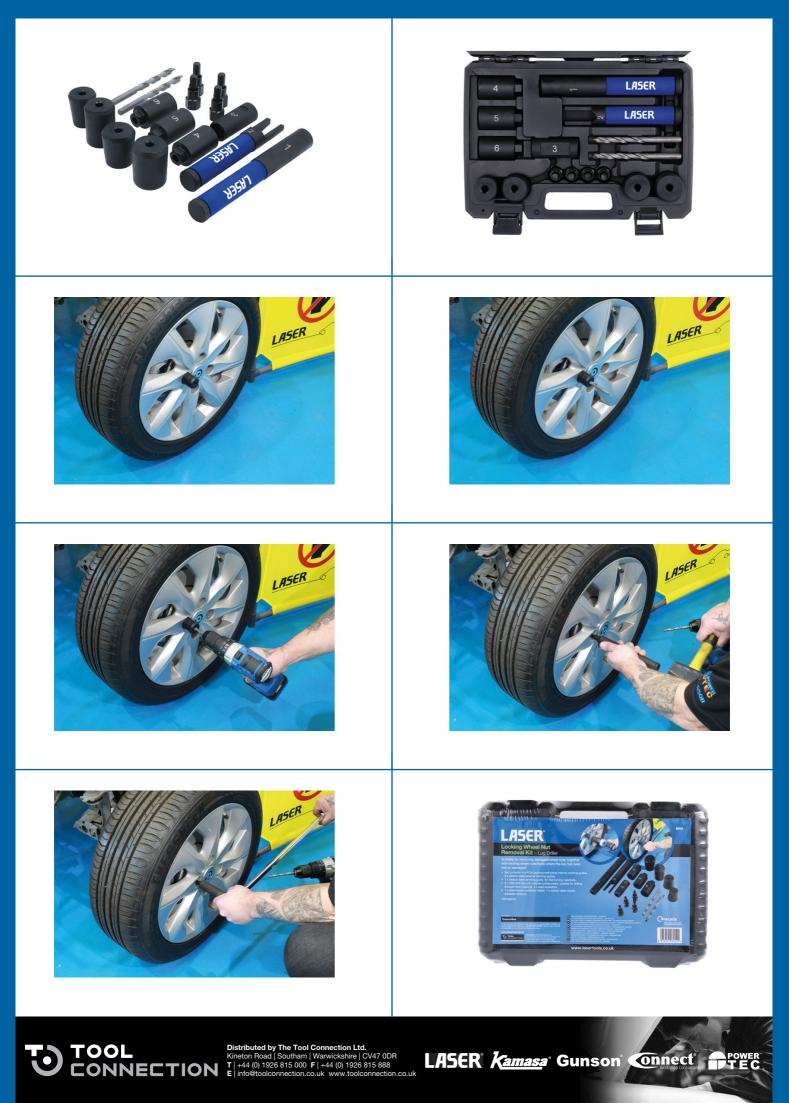

## Locking Wheel Nut Removal Kit - Lug Driller

The ultimate tool to remove the most difficult locking wheel nuts/bolts where the key has been lost or damaged, in the quickest and safest way. Ideal for use by service centres, tyre fitting bays and roadside recovery drivers. All supplied in a blow mould case for convenient storage. NOTE: Drill required.

## **Additional Information**

- · Removes damaged locking wheel bolts/nuts.
- Set contents: 4x POM (polyoxymethylene) internal centring guides. 3x carbon steel external centring guides.
- 1x carbon steel centring guide, for free turning nuts/bolts.
- 2x HSS drill bits with carbide cutting insert, suitable for drilling through hard coatings. 4x steel extractors.
- 1x steel impact extractor holder. 1x carbon steel impact extractor remover. NOTE: Drill required.