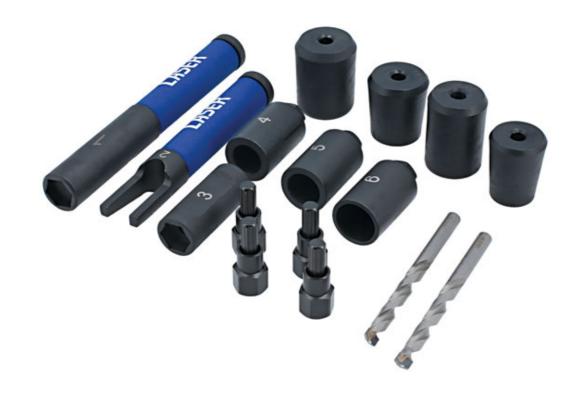

## Locking Wheel Nut Removal Kit - Lug Driller

The ultimate tool to remove the most difficult locking wheel nuts/bolts where the key has been lost or damaged, in the quickest and safest way. Ideal for use by service centres, tyre fitting bays and roadside recovery drivers. All supplied in a blow mould case for convenient storage. NOTE: Drill required.

## **Additional Information**

- · Removes damaged locking wheel bolts/nuts.
- Set contents: 4x POM (polyoxymethylene) internal centring guides. 3x carbon steel external centring guides.
- 1x carbon steel centring guide, for free turning nuts/bolts.
- 2x HSS drill bits with carbide cutting insert, suitable for drilling through hard coatings. 4x steel extractors.
- 1x steel impact extractor holder. 1x carbon steel impact extractor remover. NOTE: Drill required.